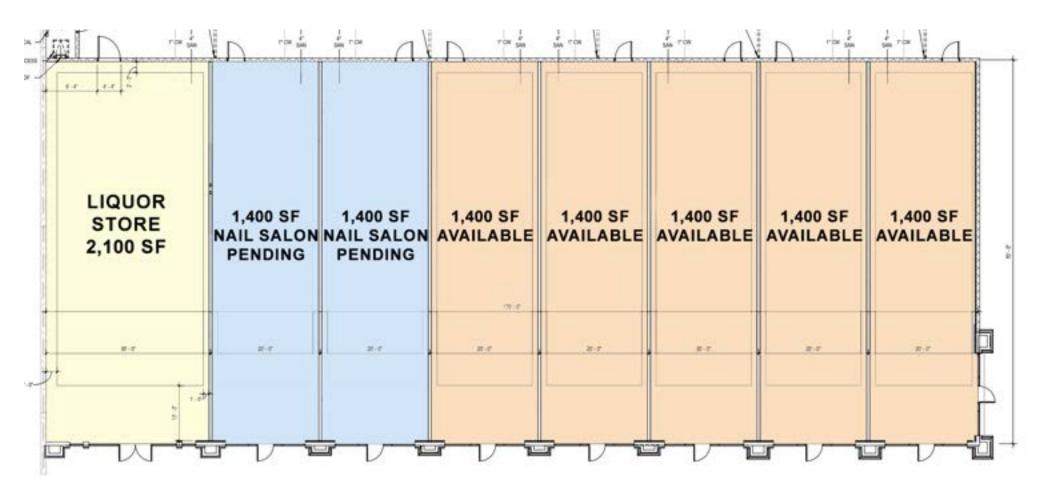

### **OVERALL SITE PLAN**

County Rd 580 (E Johnson Ave) & Power Line Rd | Haines City | Polk County | FL

SMALL BAY PLAN

County Rd 580 (E Johnson Ave) & Power Line Rd | Haines City | Polk County | FL