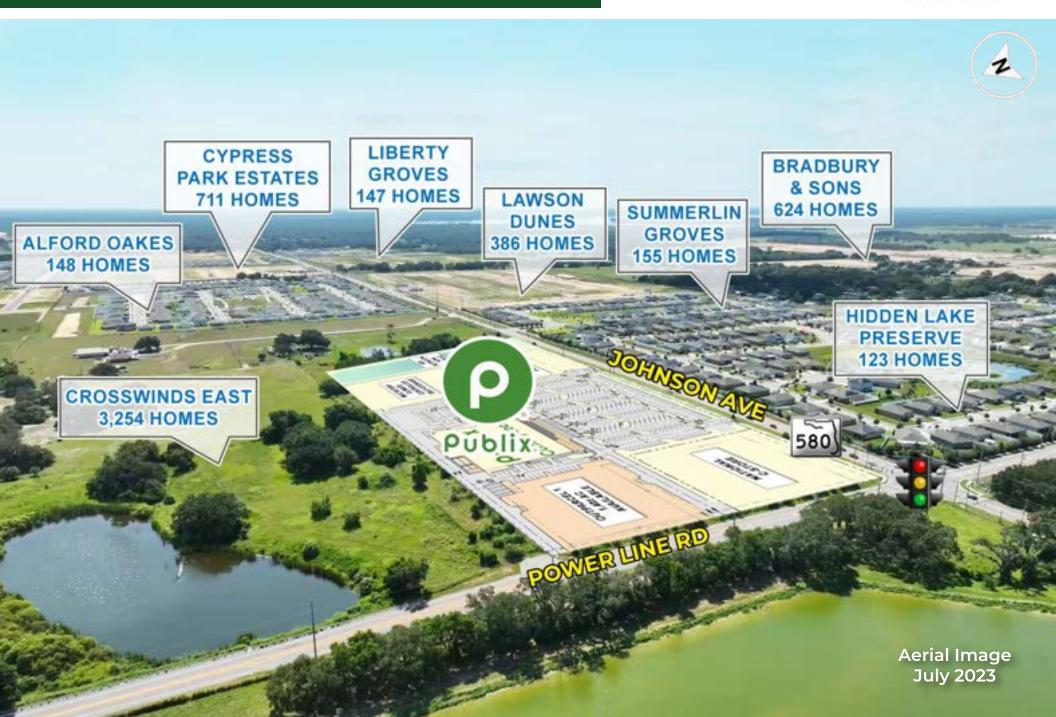

# **Publix Coming Soon!**

- Publix grocery anchored shopping center located at the signalized intersection of Johnson Ave & Power Line Rd.
- 1,400 7,000 SF of retail space available.
- 1 outparcel available.
- Over 1,287' of frontage on County Rd 580 and 575' on Power Line Rd with multiple points of access.
- Located in one of Florida's fastest growing counties where over 15,000 new homes are under construction within a 3-mile radius of the location including the massive Crosswinds master planned community with close to 5,500 new homes located directly north of the site.
- The 3-mile population is expected to grow by over 47,000 people, in a market with limited commercial options.

- Plans are in place to increase both Johnson Ave & Power Line Rd to 4-lanes to accommodate the expected growth.
- The closest grocery stores are Winn-Dixie and Aldi approximately 3-miles to the west.
- Power Line Road is in the process of being extended southward from Hinson Ave to Hwy 17 in Dundee as well as being extended to the north from South Blvd connecting into Hwy 17.
- Multiple new industrial centers have gone in just to the south which includes Aldi's 694,430 distribution center and Carvana which has just completed their 200,000 SF warehouse, adding approximately 950 more jobs to this market.
- Projected completion is Fall of 2024