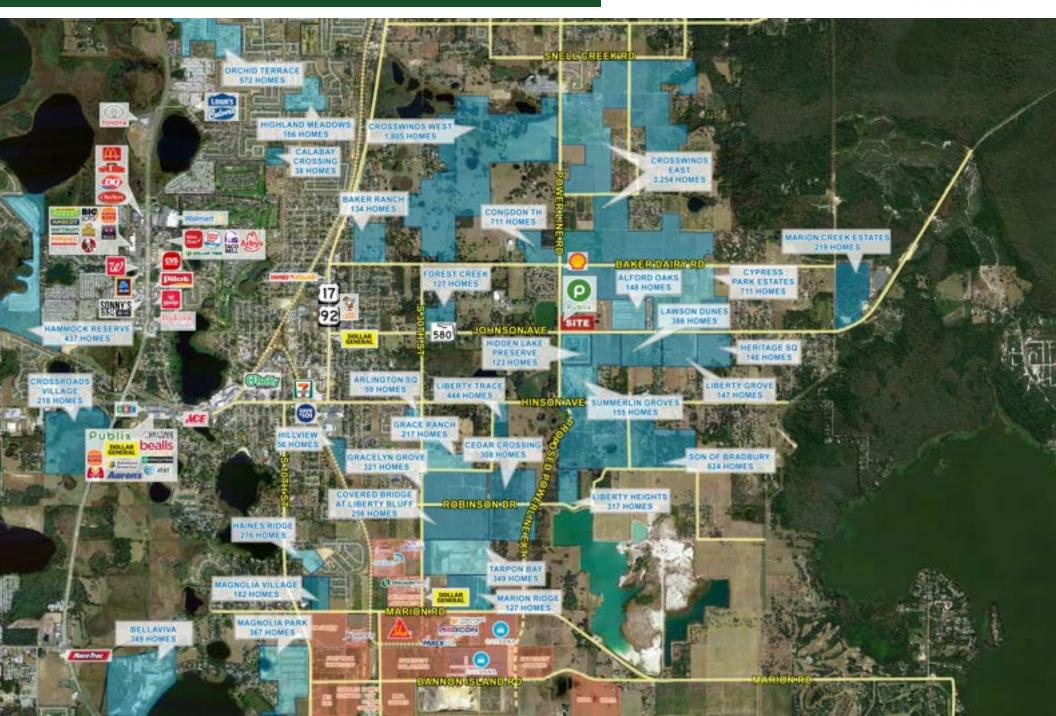

# **Publix Coming Soon!**

- Publix grocery anchored shopping center located at the signalized intersection of Johnson Ave & Power Line Rd.
- 1,400 7,000 SF of retail space available.
- 1 outparcel available.
- Over 1,287' of frontage on County Rd 580 and 575' on Power Line Rd with multiple points of access.
- Located in one of Florida's fastest growing counties where over 15,000 new homes are under construction within a 3-mile radius of the location including the massive Crosswinds master planned community with close to 5,500 new homes located directly north of the site.
- The 3-mile population is expected to grow by over 47,000 people, in a market with limited commercial options.

- Plans are in place to increase both Johnson Ave & Power Line Rd to 4-lanes to accommodate the expected growth.
- The closest grocery stores are Winn-Dixie and Aldi approximately 3-miles to the west.
- Power Line Road is in the process of being extended southward from Hinson Ave to Hwy 17 in Dundee as well as being extended to the north from South Blvd connecting into Hwy 17.
- Multiple new industrial centers have gone in just to the south which includes Aldi's 694,430 distribution center and Carvana which has just completed their 200,000 SF warehouse, adding approximately 950 more jobs to this market.
- Projected completion is Fall of 2024