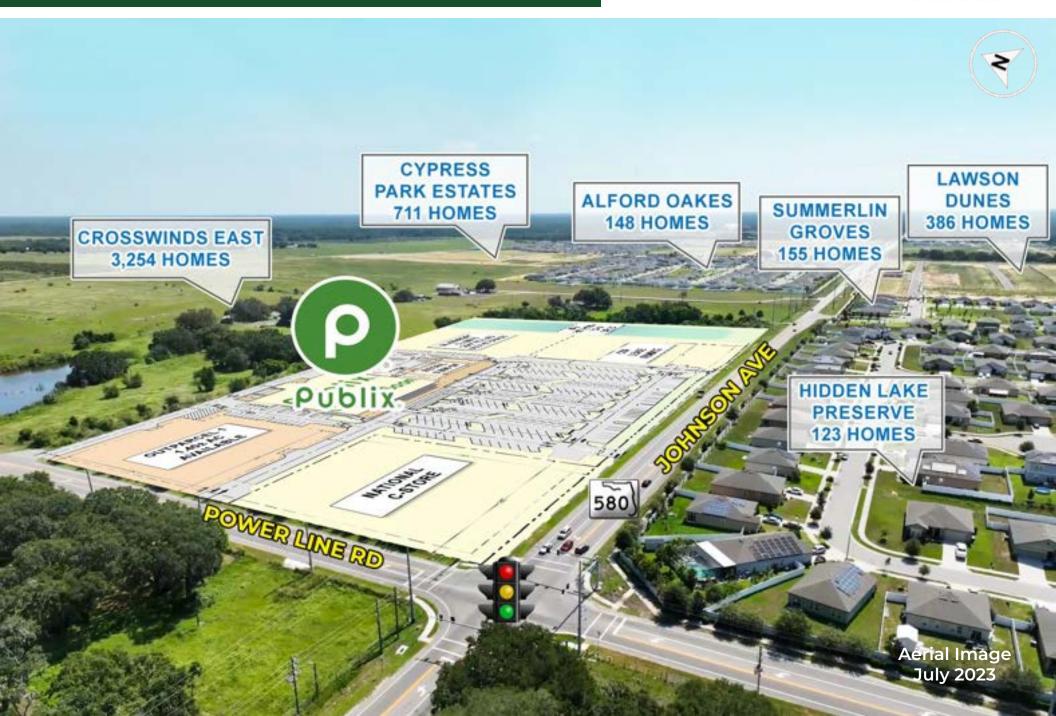

# **Publix Coming Soon!**

- Publix grocery anchored shopping center located at the signalized intersection of Johnson Ave & Power Line Rd.
- 1,400 7,000 SF of retail space available.
- 1 outparcel available.
- Over 1,287' of frontage on County Rd 580 and 575' on Power Line Rd with multiple points of access.
- Located in one of Florida's fastest growing counties where over 15,000 new homes are under construction within a 3-mile radius of the location including the massive Crosswinds master planned community with close to 5,500 new homes located directly north of the site.
- The 3-mile population is expected to grow by over 47,000 people, in a market with limited commercial options.

- Plans are in place to increase both Johnson Ave & Power Line Rd to 4-lanes to accommodate the expected growth.
- The closest grocery stores are Winn-Dixie and Aldi approximately 3-miles to the west.
- Power Line Road is in the process of being extended southward from Hinson Ave to Hwy 17 in Dundee as well as being extended to the north from South Blvd connecting into Hwy 17.
- Multiple new industrial centers have gone in just to the south which includes Aldi's 694,430 distribution center and Carvana which has just completed their 200,000 SF warehouse, adding approximately 950 more jobs to this market.
- Projected completion is Fall of 2024