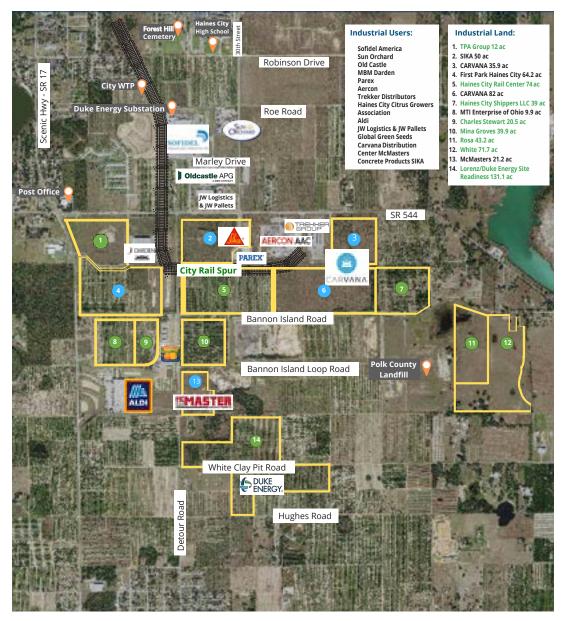

- Plans are in place to increase both Johnson Ave & Power Line Rd to 4-lanes to accommodate the expected growth.
- The closest grocery stores are Winn-Dixie and Aldi approximately 3-miles to the west.
- Power Line Road is in the process of being extended southward from Hinson Ave to Hwy 17 in Dundee as well as being extended to the north from South Blvd connecting into Hwy 17.
- Multiple new industrial centers have gone in just to the south which includes Aldi's 694,430 distribution center and Carvana which has just completed their 200,000 SF warehouse, adding approximately 950 more jobs to this market.
- Projected completion is Fall of 2024

### HAINES CITY, FLORIDA INDUSTRIAL LAND

COMMERCIAL REAL ESTATE SERVICES

| Demographics     | 1 Mile   | 3 Miles  | 5 Miles  |
|------------------|----------|----------|----------|
| Population       | 1,671    | 26,575   | 55,559   |
| Household Income | \$61,666 | \$56,193 | \$63,547 |
| Median Age       | 28.3     | 33.1     | 40.7     |
| Household Size   | 3.6      | 3.1      | 2.7      |