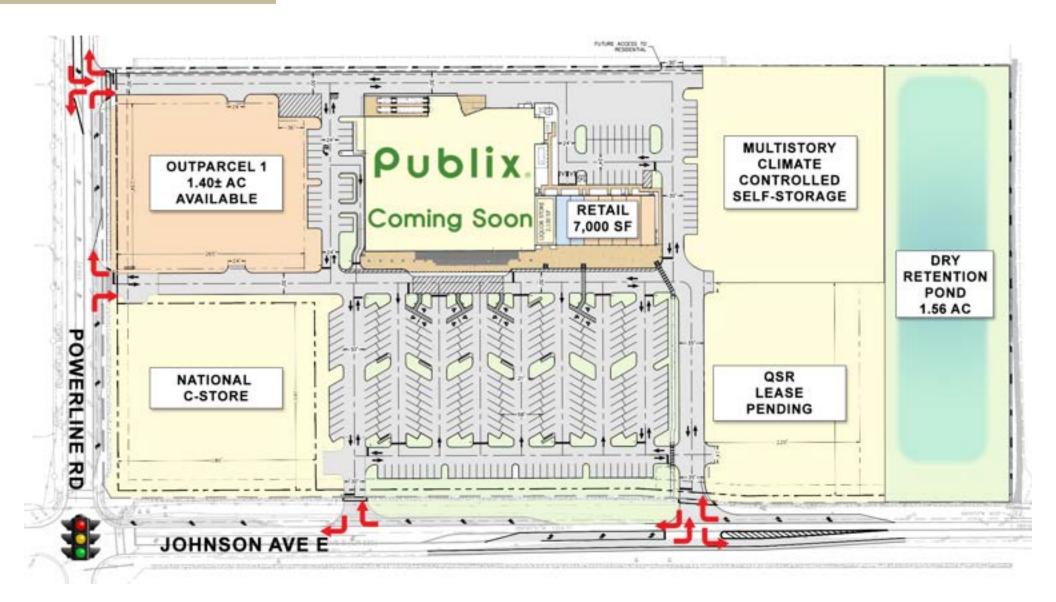

### **OVERALL SITE PLAN**

County Rd 580 (E Johnson Ave) & Power Line Rd | Haines City | Polk County | FL

SMALL BAY PLAN

County Rd 580 (E Johnson Ave) & Power Line Rd | Haines City | Polk County | FL